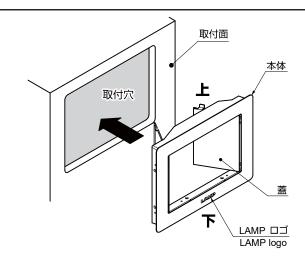

## ■ 取付穴へのはめ込み Mounting

製品の上下方向を確認してください。LAMP ロゴがある側が 下です。

Make sure that the LAMP logo is at the bottom.

【2】 取付面と屑入投入口とのすき間がないよう、最後まで押し込 んでください。

Do not leave any gap between the body and the mounting surface.