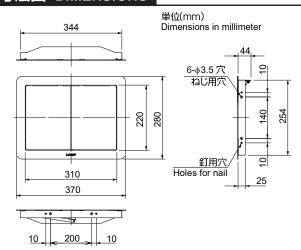

tal, slanted or upside down installation will result in improper function and may lead to injury.
- To avoid any risk of accidental fall and injury, ensure that the product is securely fastened to a support with adequate strength.
- Any attempt to dismantle, modify or use in any way other than that indicated below, may result in damage or injury.

## 梱包内容 PACKING CONTENTS

| 品名 Item name               | 数量 Q'ty |
|----------------------------|---------|
| 屑入れ投入口 Multi - purpose lid | 1       |
| 注意シール Warning sticker      | 1       |

## 用意するもの ITEMS TO BE PREPAIRED

・取付けねじ Screws

取付け部材に合わせて、しっかりと取り付けられる長さの ねじを選択してください。

Choose the suitable length according to the thickness of the support.

推奨ねじ:なベタッピンねじ(呼び4)6本

Recommended screw: Tapping screw Nominal 4 · · · 6 pcs

#### 寸法図 DIMENSIONS



#### 取付穴加工図 CUTOUT DIMENSIONS





## ■ 取付穴へのはめ込み Mounting

製品の上下方向を確認してください。LAMP ロゴがある側が 下です。

Make sure that the LAMP logo is at the bottom.

【2】 取付面と屑入投入口とのすき間がないよう、最後まで押し込 んでください。

Do not leave any gap between the body and the mounting surface.



# 2 屑入れ投入口の固定 Fixing

【1】 扉を閉じた状態で、屑入れ本体裏からタッピンねじまたは釘で、 屑入れ投入口側面(左右各2ヶ所)、下面(2ヶ所)を固定して

Having opened the lid, fix the body with screws or nails (two on each side, two on bottom).

【2】 屑入れ本体に屑入れ投入口が確実に固定されていることを確認 してください。

Make sure that the body is securely fastened.



## 🔞 注意シールの貼付け 🏻 Warning sticker

屑入れ投入口前面または、屑入れ本体の目につく場所に貼ってください。 Affix the warning sticker in a visible position.



# 4 蓋の開閉確認 Operation check

扉を手で奥まで開き、手を離すと扉が最後までスムーズに閉じることを確認してください。 扉が閉まる際、手をはさまないように注意してください。

Open and then release the lid to check for smooth and com