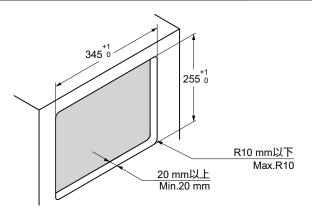

llation will result in improper function and may lead to injury.
- To avoid any risk of accidental fall and injury, ensure that the product is securely fastened to a support with adequate strength.
- Any attempt to dismantle, modify or use in any way other than that indicated below, may result in damage or injury.

## 梱包内容 PACKING CONTENTS

| 品名 Item name               | 数量 Q'ty |
|----------------------------|---------|
| 屑入れ投入口 Multi - purpose lid | 1       |
| 注意シール Warning sticker      | 1       |

## 用意するもの ITEMS TO BE PREPAIRED

・取付けねじ Screws

取付け部材に合わせて、しっかりと取り付けられる長さの ねじを選択してください。

Choose the suitable length according to the thickness of the support.

推奨ねじ:なベタッピンねじ(呼び4)6本

Recommended screw: Tapping screw Nominal 4 · · · 6 pcs

#### 寸法図 DIMENSIONS



#### 取付穴加工図 CUTOUT DIMENSIONS





## ■ 取付穴へのはめ込み Mounting

製品の上下方向を確認してください。LAMP ロゴがある側が 下です。

Make sure that the LAMP logo is at the bottom.

【2】 取付面と屑入投入口とのすき間がないよう、最後まで押し込 んでください。

Do not leave any gap between the body and the mounting surface.



# 2 屑入れ投入口の固定 Fixing

【1】 扉を閉じた状態で、屑入れ本体裏からタッピンねじまたは釘で、 屑入れ投入口側面(左右各2ヶ所)、下面(2ヶ所)を固定して

Having opened the lid, fix the body with screws or nails (two on each side, two on bottom).

【2】 屑入れ本体に屑入れ投入口が確実に固定されていることを確認 してください。

Make sure that the body is securely fastened.



## 🔞 注意シールの貼付け 🏻 Warning sticker

屑入れ投入口前面または、屑入れ本体の目につく場所に貼ってください。 Affix the warning sticker in a visible position.



# 4 蓋の開閉確認 Operation check

扉を手で奥まで開き、手を離すと扉が最後までスムーズに閉じることを確認してください。 扉が閉まる際、手をはさまないように注意してください。

Open and then release the lid to check for smooth and complete closing.

本製品に関するご質問・ご相談は、お