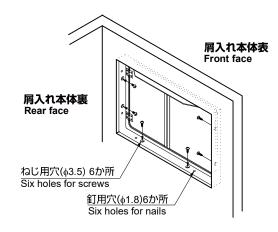

# 2 屑入れ投入口の固定 Fixing

【1】 扉を閉じた状態で、屑入れ本体裏からタッピンねじまたは釘で、 屑入れ投入口側面(左右各2ヶ所)、下面(2ヶ所)を固定して

Having opened the lid, fix the body with screws or nails (two on each side, two on bottom).

【2】 屑入れ本体に屑入れ投入口が確実に固定されていることを確認 してください。

Make sure that the body is securely fastened.